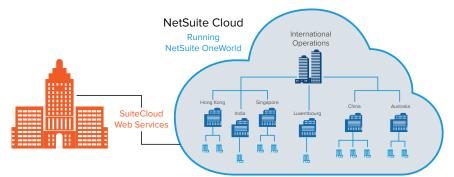

Enterprises can deploy NetSuite to every corner of the globe with confidence. With support for more than 190 currencies, 19 languages and country-specific accounting standards across Australia and New Zealand, Asia, Europe and America, NetSuite enables organisations to seamlessly meet the individual needs of local operations.

Numerous enterprises such as Knowledge Universe, Shaw Carpets, Williams-Sonoma, CA Technologies, Jollibee, Qualcomm, Olympus and others have deployed NetSuite across divisions and subsidiaries versus enduring expensive global on-premise deployments. SuiteCloud Connect provides packaged integration with prebuilt support for Oracle and SAP, together with connectors with enterprise integration tools such as Informatica, Dell Boomi and IBM Cast Iron that ensure NetSuite can seamlessly exchange transactions and master data with existing corporate investments.