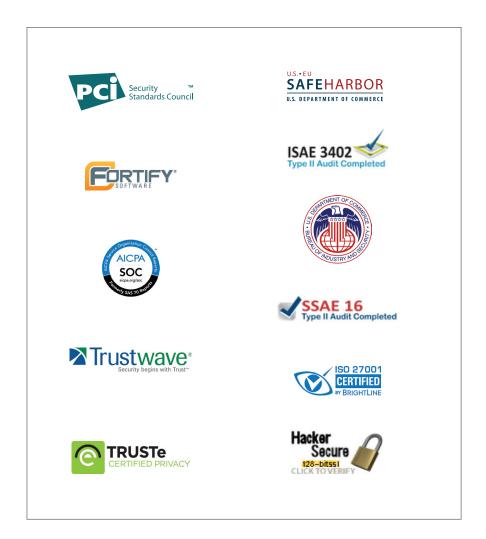

NetSuite has met a host of audit and security standards including SSAE 16 (SOC 1), PCI-DSS and the US-EU Safe Harbor framework. In addition, NetSuite has modelled its security and risk management processes according to National Institute of Standards and Technology (NIST) and ISO 27000 series of standards. NetSuite guarantees an SLA of 99.5% uptime and delivers unprecedented ERP availability with an average uptime of 99.96%, together with complete performance transparency provided at status.netsuite.com. And for peace of mind, NetSuite's multiple data centres ensure the most stringent data management and availability.