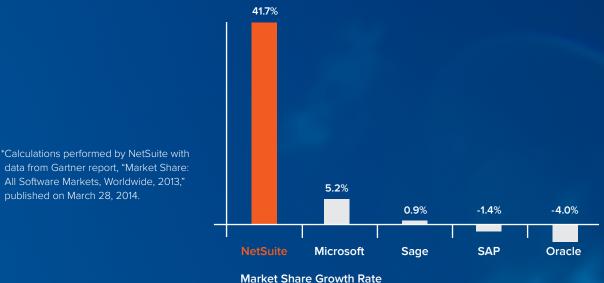

Research calculations show NetSuite as the fastest growing out of the top 10 financial management systems globally.\*

published on March 28, 2014.

Successfully executing your enterprise cloud Enterprise Resource Planning (ERP) strategy means turning to the world's most proven, trusted and deployed cloud ERP solution—NetSuite (NYSE: N). With 20,000 organisations and subsidiaries running NetSuite across more than 100 countries, some of the world's best-known brands trust their business to NetSuite to take their financial and operational processes to the cloud.